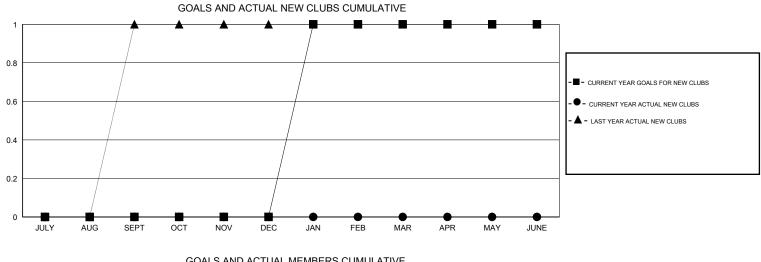

## GMT: Huck Taingahue

| LOCATION | NEW ZEA | LAND |
|----------|---------|------|

GMT CA 7

| Clubs                       |                  |           |                  | Members               |                             |                    |                                     |                    |                  |
|-----------------------------|------------------|-----------|------------------|-----------------------|-----------------------------|--------------------|-------------------------------------|--------------------|------------------|
| RESULTS FOR 2015-2016       |                  |           |                  | RESULTS FOR 2015-2016 |                             |                    |                                     |                    |                  |
| QUARTER                     | NEW CLUB<br>GOAL | NEW CLUBS | DROPPED<br>CLUBS | NET<br>GAIN/LOSS      | QUARTER                     | NEW MEMBER<br>GOAL | CHARTER AND<br>NEW MEMBERS<br>ADDED | DROPPED<br>MEMBERS | NET<br>GAIN/LOSS |
| JULY/AUG/SEPT               | 0                | 0         | 0                | 0                     | JULY/AUG/SEPT               | 7                  | 27                                  | 29                 | -2               |
| OCT/NOV/DEC                 | 0                | 0         | 0                | 0                     | OCT/NOV/DEC                 | 7<br>13            | 0                                   | 0                  | 0                |
| JAN/FEB/MAR<br>APR/MAY/JUNE | 0                | 0         | 0                | 0                     | JAN/FEB/MAR<br>APR/MAY/JUNE | 10                 | 0                                   | 0                  | 0                |