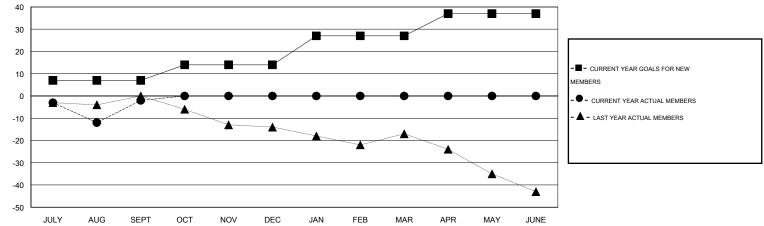

## GMT: Huck Taingahue

| LOCATION | NEW ZEA | LAND |
|----------|---------|------|

GMT CA 7

| Clubs                       |                  |           |                  | Members               |                             |                    |                                     |                    |                  |
|-----------------------------|------------------|-----------|------------------|-----------------------|-----------------------------|--------------------|-------------------------------------|--------------------|------------------|
| RESULTS FOR 2015-2016       |                  |           |                  | RESULTS FOR 2015-2016 |                             |                    |                                     |                    |                  |
| QUARTER                     | NEW CLUB<br>GOAL | NEW CLUBS | DROPPED<br>CLUBS | NET<br>GAIN/LOSS      | QUARTER                     | NEW MEMBER<br>GOAL | CHARTER AND<br>NEW MEMBERS<br>ADDED | DROPPED<br>MEMBERS | NET<br>GAIN/LOSS |
| JULY/AUG/SEPT               | 0                | 0         | 0                | 0                     | JULY/AUG/SEPT               | 7                  | 27                                  | 29                 | -2               |
| OCT/NOV/DEC                 | 0                | 0         | 0                | 0                     | OCT/NOV/DEC                 | 7<br>13            | 0                                   | 0                  | 0                |
| JAN/FEB/MAR<br>APR/MAY/JUNE | 0                | 0         | 0                | 0                     | JAN/FEB/MAR<br>APR/MAY/JUNE | 10                 | 0                                   | 0                  | 0                |